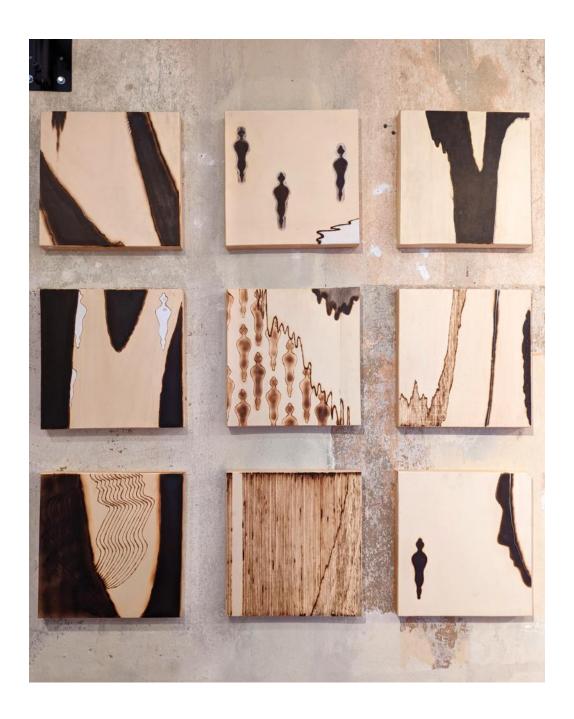

**Look (Is It Dangerous)** 

Look III (Is It Dangerous) Pyrography, embroidery, graphite, chalk 2022 Poplar wood 40 x 40 cm signed by the artist (Photograph by Marcus Schneider)

Look IX (Is It Dangerous) Pyrography, embroidery, graphite, chalk 2022 Poplar wood 40 x 40 cm signed by the artist (Photograph by Marcus Schneider)

Look II (Is It Dangerous) Pyrography, embroidery, graphite, chalk 2022 Poplar wood 40 x 40 cm signed by the artist (Photograph by Marcus Schneider)

Look I (Is It Dangerous)
Pyrography, embroidery,
graphite, chalk 2022
Poplar wood

40 x 40 cm signed by the artist (Photograph by Marcus Schneider)

Eva Baumert Look VIII (Is It Dangerous) Pyrography, embroidery, graphite, chalk 2022 Poplar wood 40 x 40 cm signed by the artist (Photograph by Marcus Schneider)

Look IV (Is It Dangerous) Pyrography, embroidery, graphite, chalk 2022 Poplar wood 40 x 40 cm signed by the artist (Photograph by Marcus Schneider)

Look VII (Is It Dangerous) Pyrography, embroidery, graphite, chalk 2022 Poplar wood 40 x 40 cm signed by the artist (Photograph by Marcus Schneider)

Eva Baumert
Look V (Is It Dangerous)
Pyrography, embroidery,
graphite, chalk 2022
Poplar wood

40 x 40 cm signed by the artist (Photograph by Marcus Schneider)

Eva Baumert
Look VI (Is It Dangerous)
Pyrography, embroidery,
graphite, chalk 2022

Poplar wood

40 x 40 cm signed by the artist (Photograph by Marcus Schneider)

Eva Baumert
Look (Is It Dangerous)
Pyrography, embroidery,
graphite, chalk 2022
Poplar wood

9x 40 x 40 cm signed by the artist