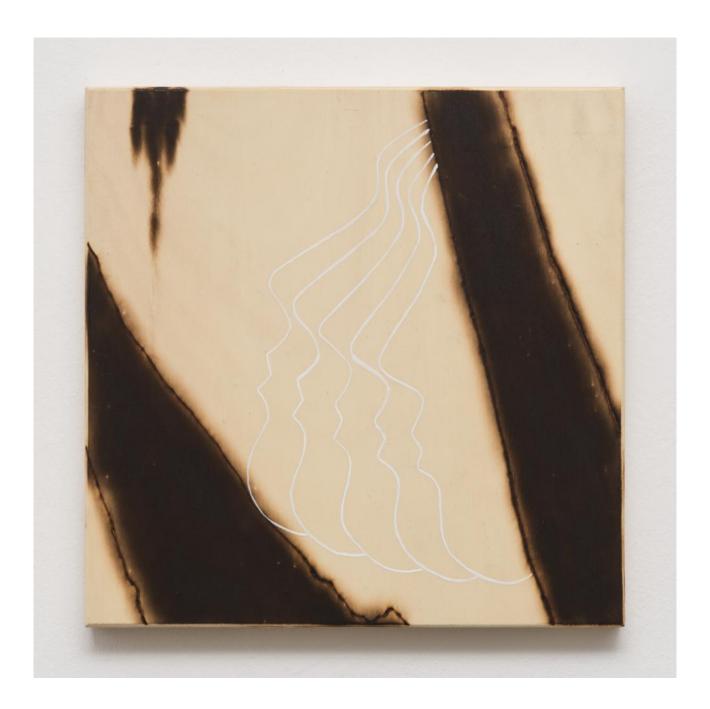

Eva Baumert
Look V (Is It Dangerous)
Pyrography, embroidery,
graphite, chalk 2022
Poplar wood

40 x 40 cm signed by the artist (Photograph by Marcus Schneider)

Eva Baumert
Look VI (Is It Dangerous)
Pyrography, embroidery,
graphite, chalk 2022

Poplar wood

40 x 40 cm signed by the artist (Photograph by Marcus Schneider)

Eva Baumert
Look (Is It Dangerous)
Pyrography, embroidery,
graphite, chalk 2022
Poplar wood

9x 40 x 40 cm signed by the artist