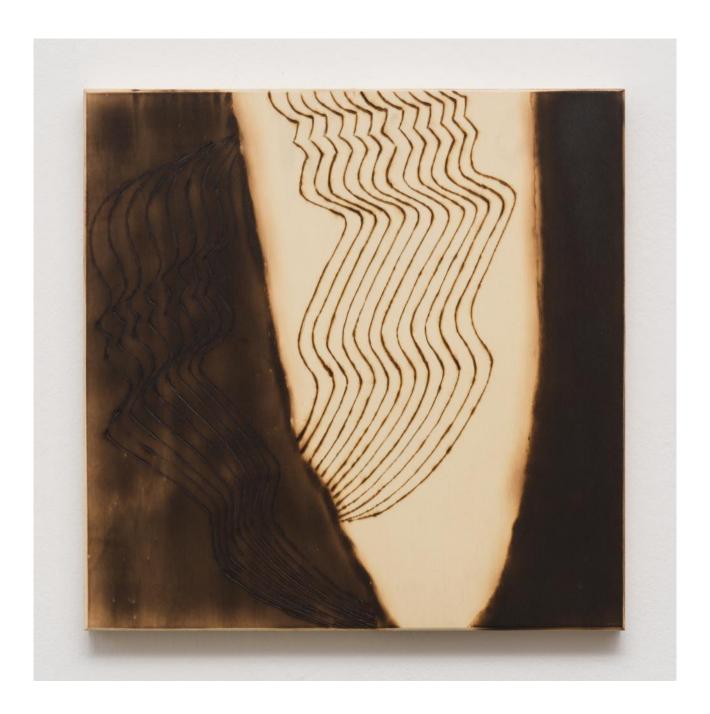

Eva Baumert
Look V (Is It Dangerous)
Pyrography, embroidery,
graphite, chalk 2022
Poplar wood

40 x 40 cm signed by the artist (Photograph by Marcus Schneider)

Eva Baumert
Look VI (Is It Dangerous)
Pyrography, embroidery,
graphite, chalk 2022