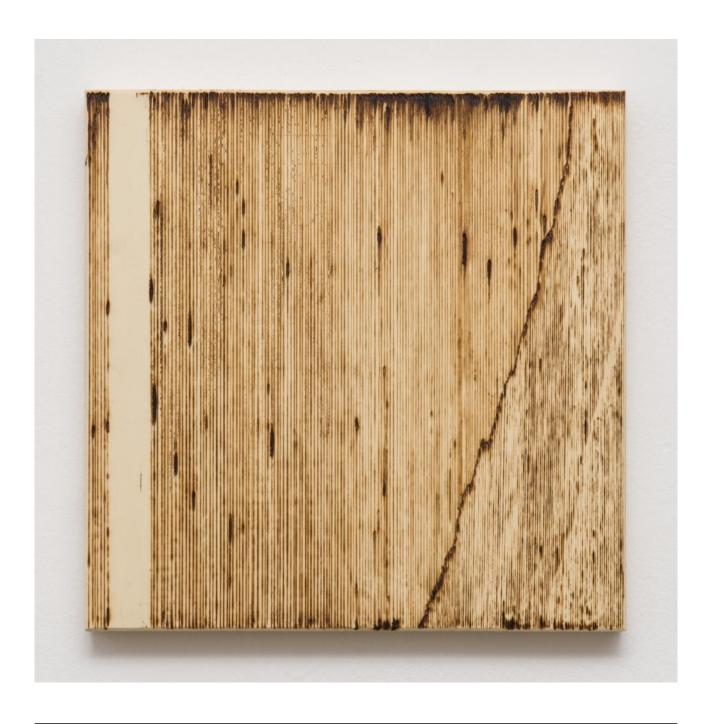

Eva Baumert
Look V (Is It Dangerous)
Pyrography, embroidery,
graphite, chalk 2022
Poplar wood

40 x 40 cm signed by the artist (Photograph by Marcus Schneider)

Eva Baumert
Look VI (Is It Dangerous)
Pyrography, embroidery,
graphite, chalk 2022

Poplar wood

40 x 40 cm signed by the artist (Photograph by Marcus Schneider)

Eva Baumert
Look (Is It Dangerous)
Pyrography, embroidery,
graphite, chalk 2022
Poplar wood

9x 40 x 40 cm signed by the artist