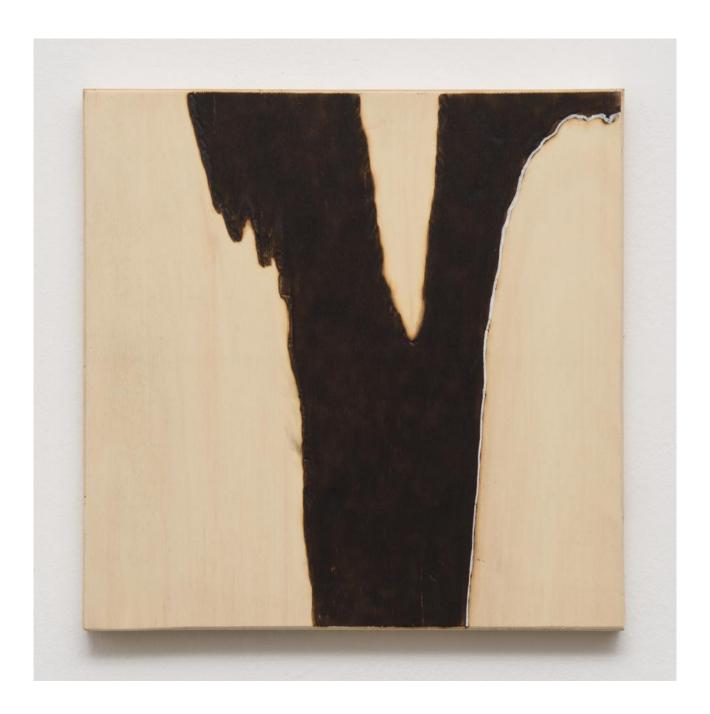

Look II (Is It Dangerous) Pyrography, embroidery, graphite, chalk 2022 Poplar wood 40 x 40 cm signed by the artist (Photograph by Marcus Schneider)

Look I (Is It Dangerous)
Pyrography, embroidery,
graphite, chalk 2022
Poplar wood

40 x 40 cm signed by the artist (Photograph by Marcus Schneider)

Eva Baumert Look VIII (Is It Dangerous) Pyrography, embroidery, graphite, chalk 2022 Poplar wood 40 x 40 cm signed by the artist (Photograph by Marcus Schneider)