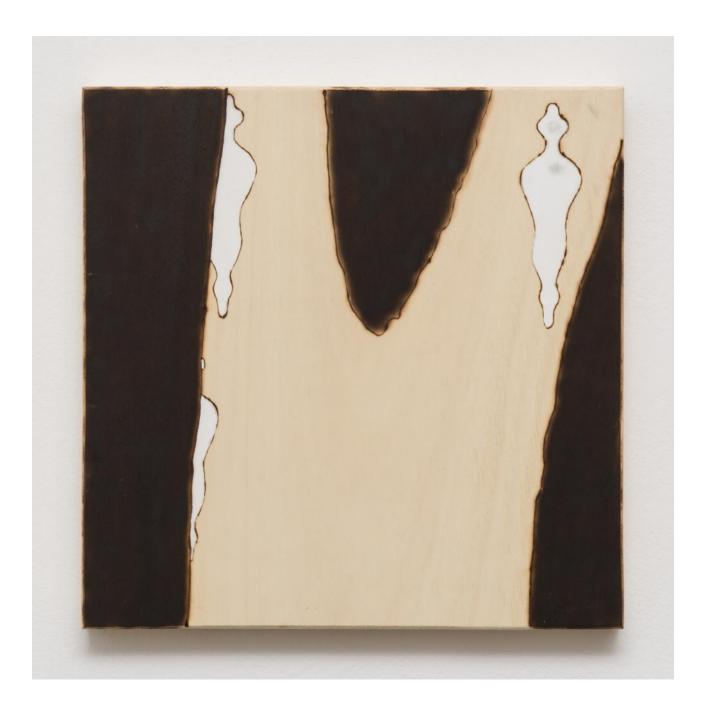

Eva Baumert
Look V (Is It Dangerous)
Pyrography, embroidery,
graphite, chalk 2022
Poplar wood

40 x 40 cm signed by the artist (Photograph by Marcus Schneider)

Eva Baumert
Look VI (Is It Dangerous)
Pyrography, embroidery,
graphite, chalk 2022

Poplar wood

40 x 40 cm signed by the artist (Photograph by Marcus Schneider)

Eva Baumert
Look (Is It Dangerous)
Pyrography, embroidery,
graphite, chalk 2022
Poplar wood

9x 40 x 40 cm signed by the artist