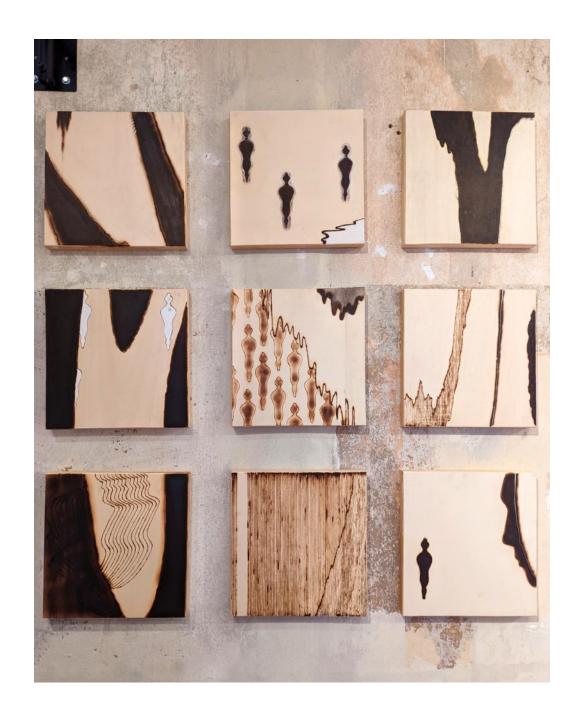

**Look (Is It Dangerous)** 

Look III (Is It Dangerous) Pyrography, embroidery, graphite, chalk 2022 Poplar wood 40 x 40 cm signed by the artist (Photograph by Marcus Schneider)

Look IX (Is It Dangerous) Pyrography, embroidery, graphite, chalk 2022 Poplar wood 40 x 40 cm signed by the artist (Photograph by Marcus Schneider)

Look II (Is It Dangerous) Pyrography, embroidery, graphite, chalk 2022 Poplar wood 40 x 40 cm signed by the artist (Photograph by Marcus Schneider)

Look I (Is It Dangerous)
Pyrography, embroidery,
graphite, chalk 2022
Poplar wood

40 x 40 cm signed by the artist (Photograph by Marcus Schneider)

Eva Baumert Look VIII (Is It Dangerous) Pyrography, embroidery, graphite, chalk 2022 Poplar wood 40 x 40 cm signed by the artist (Photograph by Marcus Schneider)

Look IV (Is It Dangerous) Pyrography, embroidery, graphite, chalk 2022 Poplar wood 40 x 40 cm signed by the artist (Photograph by Marcus Schneider)

Look VII (Is It Dangerous) Pyrography, embroidery, graphite, chalk 2022 Poplar wood 40 x 40 cm signed by the artist (Photograph by Marcus Schneider)

Eva Baumert
Look V (Is It Dangerous)
Pyrography, embroidery,
graphite, chalk 2022
Poplar wood

40 x 40 cm signed by the artist (Photograph by Marcus Schneider)

Eva Baumert
Look VI (Is It Dangerous)
Pyrography, embroidery,
graphite, chalk 2022

Poplar wood

40 x 40 cm signed by the artist (Photograph by Marcus Schneider)

Eva Baumert
Look (Is It Dangerous)
Pyrography, embroidery,
graphite, chalk 2022
Poplar wood

9x 40 x 40 cm signed by the artist